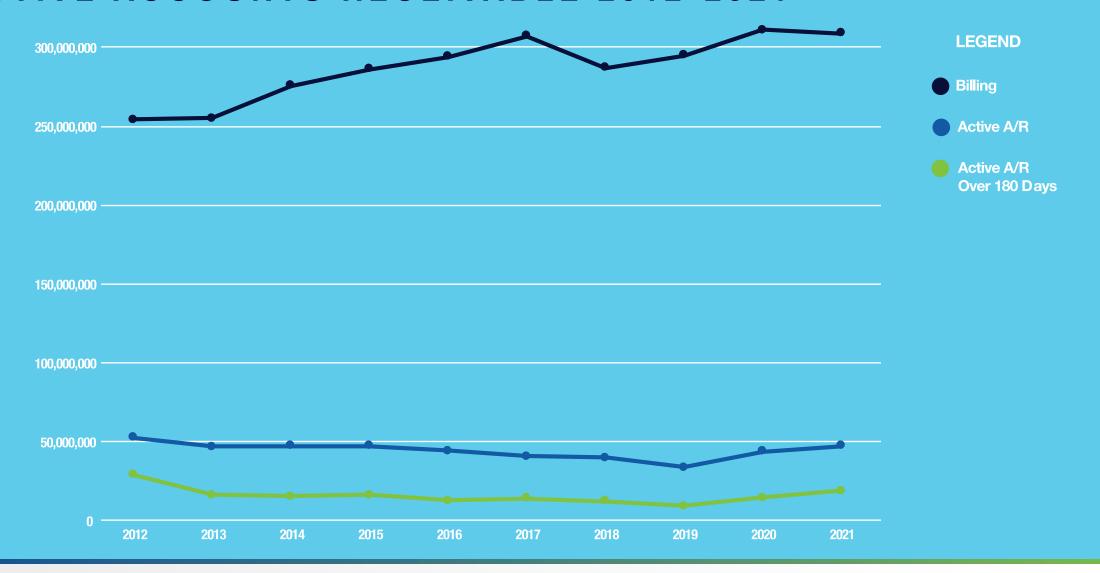

| \$66,519,295          |
| Benefits                           | \$27,033,511          |
| Other Training & Professional Dues | \$667,204             |
| Utilities                          | \$34,502,757          |
| Contractual Services               | \$18,872,478          |
| Materials and Supplies             | \$24,516,271          |
| Maintenance                        | \$35,716,238          |
| Claims, Refunds, Maintenance       | \$5,154,319           |
| Interdepartmental Charges          | \$17,431,849          |
| Capital Outlay                     | \$66,000,000          |
| Debt Service                       | \$64,311,498          |

#### WHERE YOUR DOLLAR GOES





2022 CLEVELAND WATER BUDGET clevelandwater.com

### **ACTIVE ACCOUNTS RECEIVABLE 2012-2021**





#### CUSTOMER SERVICE KEY PERFORMANCE INDICATORS



2022 CLEVELAND WATER BUDGET clevelandwater.com 10

on Actual Reads

# **PLANT OPERATIONS** 182 Employees to make safe, high quality water and proactively monitor our water source **Plant Managers Water Purification Plant Maintenance Instrument Techs Chemists**

**Asst. Managers** & Operators

& Quality Managers

& Support Staff

2022 CLEVELAND WATER BUDGET clevelandwater.com

#### WATER QUALITY KEY PERFORMANCE INDICATORS

**Zero Ohio EPA Treatment Technique Violations** 



- Voluntary program to maintain higher water quality standards than those required by law
- Three of our water treatment plants have achieved Phase III status
- Crown Water Treatment Plant received a Phase IV award in 2015









2022 CLEVELAND WATER BUDGET cleve