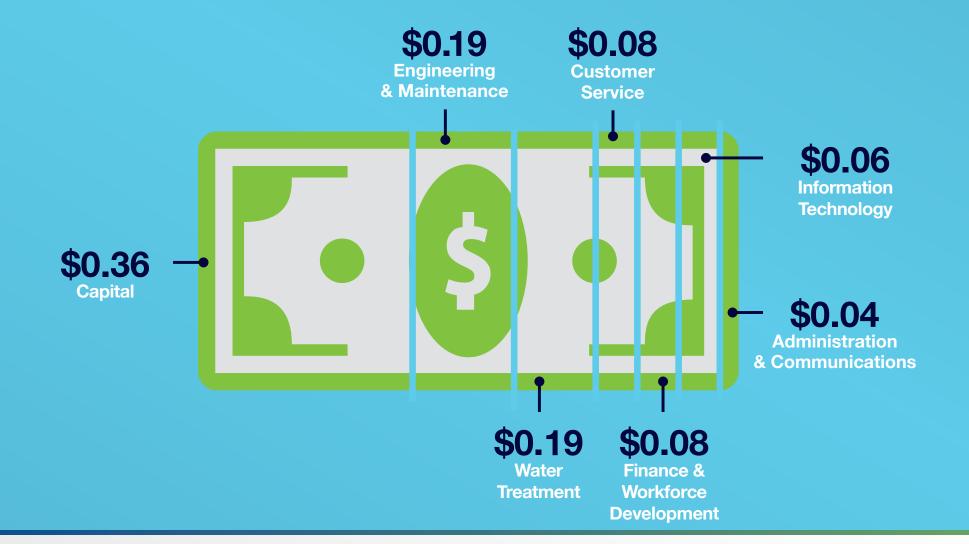

XPENDITURES |
|------------------------------------|-----------------------|
| Salaries and Wages                 | \$66,519,295          |
| Benefits                           | \$27,033,511          |
| Other Training & Professional Dues | \$667,204             |
| Utilities                          | \$34,502,757          |
| Contractual Services               | \$18,872,478          |
| Materials and Supplies             | \$24,516,271          |
| Maintenance                        | \$35,716,238          |
| Claims, Refunds, Maintenance       | \$5,154,319           |
| Interdepartmental Charges          | \$17,431,849          |
| Capital Outlay                     | \$66,000,000          |
| Debt Service                       | \$64,311,498          |

#### WHERE YOUR DOLLAR GOES





2022 CLEVELAND WATER BUDGET clevelandwater.com

### **ACTIVE ACCOUNTS RECEIVABLE 2012-2021**





#### CUSTOMER SERVICE KEY PERFORMANCE INDICATORS



2022 CLEVELAND WATER BUDGET clevelandwater.com 10

on Actual Reads

# **PLANT OPERATIONS** 182 Employees to make safe, high quality water and proactively monitor our water source **Plant Managers Water Purification Plant Maintenance Instrument Techs Chemists**

**Asst. Managers** & Operators

& Quality Managers

& Support Staff

2022 CLEVELAND WATER BUDGET clevelandwater.com

#### WATER QUALITY KEY PERFORMANCE INDICATORS

**Zero Ohio EPA Treatment Technique Violations** 



- Voluntary program to maintain higher water quality standards than those required by law
- Three of our water treatment plants have achieved Phase III status
- Crown