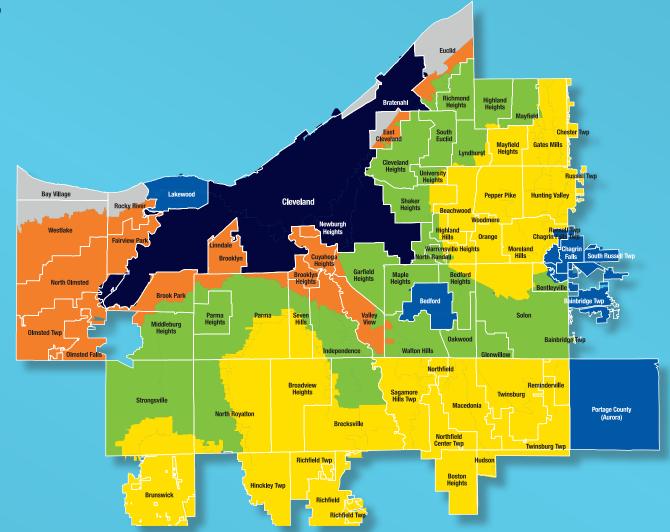

Cleveland

CLEVELAND WATER CUSTOMERS BY WARD

119,069
City Accounts

10,543
Accounts with Discount Program